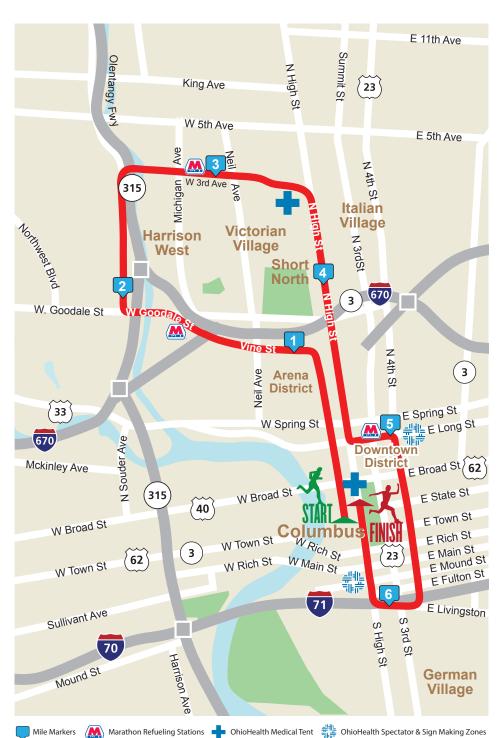

## **OhioHealth Capital City Half Marathon April 29, 2017 業態 OhioHealth** CAPITALCIT HALF MARATHON COLUMBÚS 23 ( венегітінс тне ## OhioHealth Foundation Kenny Rd 315 E Hudson St University **District** Lane Ave Lane Ave Woody Hayes Dr (315) 17th Ave The Ohio State S Kinnear Rd Campus E 11th Ave King Ave W 5th Ave W 5th Ave Northwest Blvd E 5th Ave N 4th St 3 **Short North** Neil Ave Goodale St. 670 N High St Downtown Dublin Rd Vine St. 33 ( Grandview Ave Arena **District** Columbus 40 33 ( E Broad St Mckinley Ave E State St W Broad St E Town St National Rd SW 70 E Main St Bryden 40 SE Mound St W TownSt 62 70 E Livingston Ave Sullivant Ave 33 33 Village Harrison Ave 1. Start on Front St. at the intersection of Front St. and W Town St. Mound St 2. North on Front St. 3. West on Vine St. 4. Continue West on W Goodale St. Deshler Ave 5. North on Olentangy River Rd. 6. East on W Lane Ave. 7. South on High St. 8. East on E Long St. 9. South on S 4th St. 10. East on E Mound St. 11. South on S Grant Ave. 12. West on E Livingston Ave. Linnet Ave 13. South on S 3rd St. 14. East Reinhard Ave. 15. South on Jaeger St. 16. West on Deshler Ave. 17. North on High St. Marathon Refueling Stations OhioHealth Spectator & Sign Making Zones Mile Markers 18. West on W. Main St. 19. North on Belle St..

Start Time: 8 a.m.

OhioHealth Medical Tent

20. East on W Rich St.

21. North on High St. To Finish